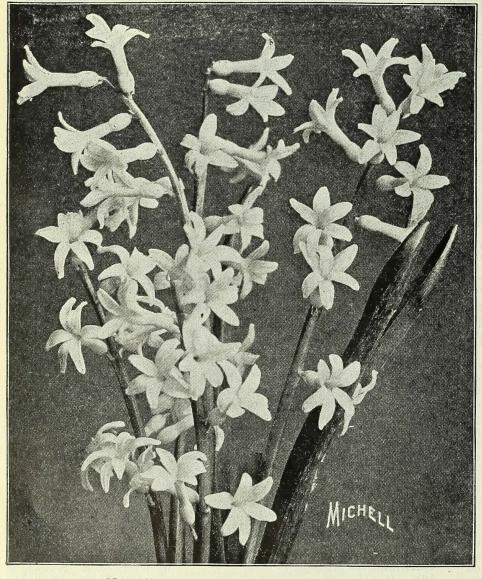

|                     |
|------|-------|--|--|--------|--------|---------------------|
| Diar | n.    |  |  | Each   | Doz.   | 100                 |
| 6 i  | nches |  |  | \$0.07 | \$0.68 | \$3.75              |
| 7    | 6.6   |  |  | .08    | .78    | 4.80                |
| 8    | "     |  |  | .IO    | .98    | 6.00                |
| 9    | "     |  |  | .15    | 1.30   | 8.40                |
| 10   | "     |  |  | .20    | 1.63   | 10.80               |
| 12   | 66    |  |  | .25    | 2.28   | 15.00               |
| 14   | 66    |  |  | .50    | 4.55   | 30.00               |
| 16   | 66    |  |  | .90    | 7.80   | 60.00               |
| 18   | 66    |  |  | 1.25   | 11.70  | 90.00               |
|      |       |  |  |        |        | 1 1 1 1 1 1 1 1 1 1 |



Bulb Pan



Michell's Monster White Roman Hyacinths

# Specimen Bulbs for Show and Exhibition Purposes

For several years we have arranged with our various bulb growers to supply us with MOTHER or MONSTER BULBS. In some varieties while the individual bulb is smaller than in the more common variety, the flowering results can not be compared with the latter. These bulbs will give you the finest and largest blooms. Gardeners have been exhibiting them for a number of years in the Flower Shows of Philadelphia, New York, Boston, Baltimore, etc., and annually capture highest awards.

ORDER EARLY as we are able to import only a limited number on account of their scarcity.

# SINGLE HYACINTHS

#### Blue

CHAS. DICKENS. Porcelain. GRAND MAITRE. Bright, LEONIDAS. Light. QUEEN OF THE BLUES. Porcelain. JOHAN. Li